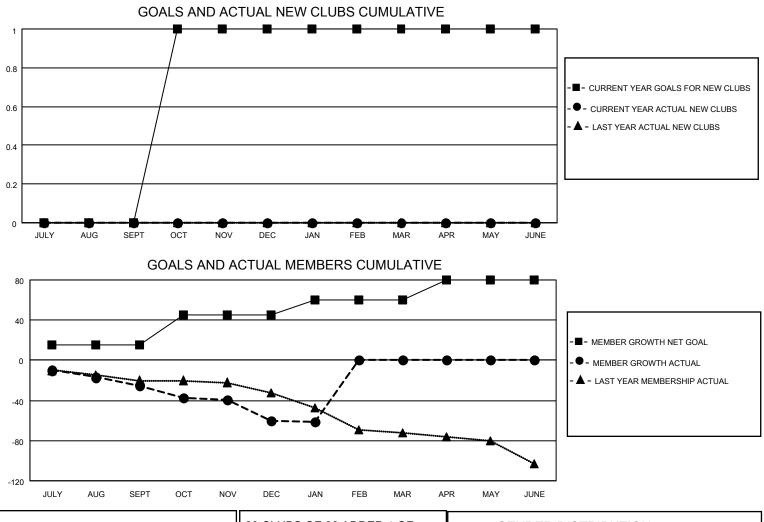

## LOCATION ALBERTA

District C 2

Results as of: 1/31/2023

| Clubs                 |               |           |               | Members               |                         |                         |                                                    |
|-----------------------|---------------|-----------|---------------|-----------------------|-------------------------|-------------------------|----------------------------------------------------|
| RESULTS FOR 2022-2023 |               |           |               | RESULTS FOR 2022-2023 |                         |                         |                                                    |
| QUARTER               | NEW CLUB GOAL | NEW CLUBS | DROPPED CLUBS | QUARTER               | IBER GROWTH NET<br>GOAL | MEMBER GROWTH<br>ACTUAL | DROPPED<br>MEMBERS ACTUAL<br>(including transfers) |
| JULY/AUG/SEPT         | 0             | 0         | 0             | JULY/AUG/SEPT         | 15                      | 30                      | 53                                                 |
| OCT/NOV/DEC           | 1             | 0         | 0             | OCT/NOV/DEC           | 30                      | 26                      | 59                                                 |
| JAN/FEB/MAR           | 0             | 0         | 0             | JAN/FEB/MAR           | 15                      | 19                      | 18                                                 |
| APR/MAY/JUNE          | 0             | 0         | 0             | APR/MAY/JUNE          | 20                      | 0                       | 0                                                  |